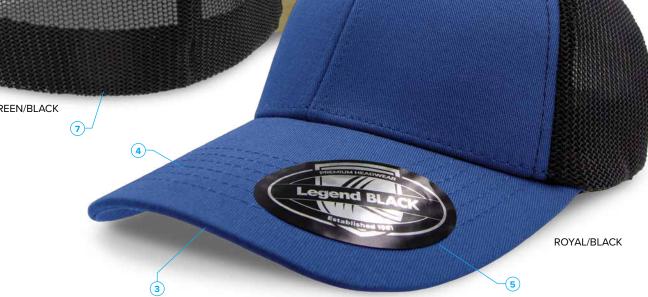

- 1: Premium cotton twill - 2 front panels, button and peak
- Back panels Polyester/Spandex mesh 2:
- 3: Curved peak
- 6 rows of stitching on peak 4:
- 5: Legend Black sticker on peak
- Black cotton-lined buckram to 2 front panels 6:
- Soft elastic black sweatband 7:
- 8: 2 sizes: S/M, L/XL
- 9: Black satin internal label

## DESCRIPTION

- Premium cotton twill 2 front panels, button and peak
- Back panels Polyester/Spandex mesh
- Curved peak
- 6 rows of stitching on peak
- Black cotton-lined buckram to 2 front panels
- Soft elastic black sweatband
- 2 sizes: S/M. L/XL
- Legend Black sticker on peak
- Black satin label