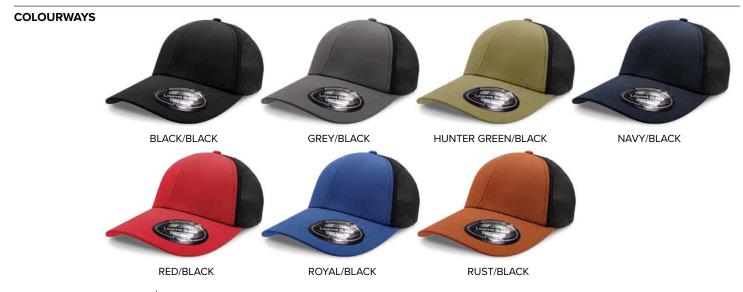

#### COLOURWAYS

Black/Black, Grey/Black, Hunter Green/Black, Navy/Black, Red/Black, Royal/Black, Rust/Black